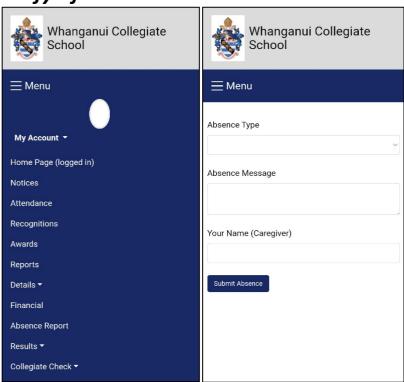

## **Submitting Child's Absence**

Please note this feature is **only available** on the **new** KAMAR portal.

N.B. You can also email <u>admin@collegiate.school.nz</u> to notify of illness and absentees.